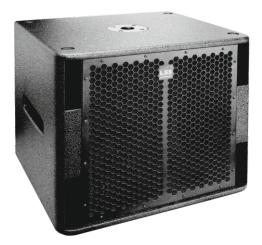

## **Product Information**

SUBDRIVE12 is a reflex subwoofer that uses a loudspeaker of 320 mm (12") with Neodymium magnet and 100 mm (4") coil. Low distortion and high dynamic distinguish this product. The cabinet is constructed from birch plywood of 15 mm and anti stretch polyurethane finished. SUBDRIVE12 is designed to reinforce the extremely low range frequency of small portable equipment in live music or small installations in disco bar, pub etc. The cabinet extremely compact makes it easily transportable and versatile for portable applications. SUBDRIVE12 surprises for his big punch and high dynamic response at the extreme low frequency.