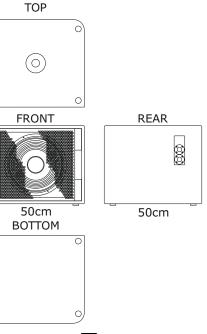

| Frequency Response                               | ±5 dB 50 Hz ~ 180 Hz<br>-10 dB 40 Hz |
|--------------------------------------------------|--------------------------------------|
| Sensitivity (1 Watt @ 1 m)<br>Max SPL Calculated | 95 dB<br>123 dB                      |
| Nominal Input Impedance ( $\Omega$ )             | 8 Ω                                  |
| Power Handling (Watts Cont. AES)<br>Peak Power   | 700 W<br>2800 W                      |
| Nominal Dispersion (@ -6 dB)                     | 360°                                 |
| Dimensions mm (±1 mm)<br>(H x W x D)             | 400 x 500 x 450                      |
| Weight                                           | 25 Kg                                |

 $\begin{array}{c}
15 \text{ mm} \\
\text{Paint} \\
\text{FRONT} \\
\text{$ 

**Enclosure Material** 

- Enclosure Material:Birch Plywood of 15 mm
- Finish: Texture Polyurethane Black Paint
- Suspension: 1 Pole Mount Cup
- Connectors: 2 Neutrik NL4 Speakon
- Optional Accessories: Soft Cover