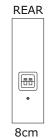

## **Enclosure Material**

- Enclosure Material: MDF of 14 mm
- Finish: Texture Polyurethane Black Paint
- Suspension: 3 Point Mounting Suspension M6 and U bracket System Included
- Grille: Powder Coated Perforated Steel with anti-dust foam
- Connectors: Black and Red ClampsNeutrik NL4 Speakon
- Optional Accessories: Flight Clip with Ring