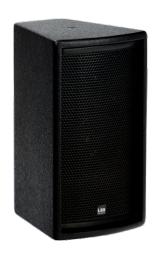

## **Product Information**

2-WAY loudspeaker system is the first small enclosure to the SP Series. This speaker is able to reproduce Hi-Fi like professional sound. The bass reflex trapezoidal cabinet houses one 100 mm (4") mid-woofer and one 28 mm (1.1") silk soft dome tweeter. This loudspeaker is designed to work in full range mode or to be supported by the PULCE-W subwoofer below 100 Hz.

## **Enclosure Material**

- Enclosure Material: MDF of 14 mm
- Finish: Texture Polyurethane Black Paint
- Suspension: 3 Point Mounting Suspension M6 and U bracket System Included
- Grille: Powder Coated Perforated Steel with anti-dust foam
- Connectors: Black and Red ClampsNeutrik NL4 Speakon
- Optional Accessories: Flight Clip with Ring