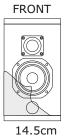

## **Data Sheet**

| Frequency Response                               | ± 5dB 80 Hz to 20 KHz<br>-10 dB 65 Hz |
|--------------------------------------------------|---------------------------------------|
| Sensitivity (1 Watt @ 1 m)<br>Max SPL Calculated | 90 dB<br>107 dB                       |
| Nominal Input Impedance ( $\Omega$ )             | 2 Ω                                   |
| Power Handling (Watts Cont. AES)<br>Peak Power   | 50 W<br>200 W                         |
| Nominal Dispersion (@ -6 dB)                     | 90° (H) x 100° (V)                    |
| Dimensions mm (±1 mm)<br>(H x W x D)             | 270 x 150 x 170                       |
| Weight                                           | 2,3 Kg                                |