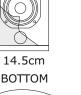

## **Data Sheet**

| Frequency Response                               | ± 5dB 80 Hz to 20 KHz<br>-10 dB 65 Hz |
|--------------------------------------------------|---------------------------------------|
| Sensitivity (1 Watt @ 1 m)<br>Max SPL Calculated | 90 dB<br>107 dB                       |
| Nominal Input Impedance ( $\Omega$ )             | 2 Ω                                   |
| Power Handling (Watts Cont. AES)<br>Peak Power   | 50 W<br>200 W                         |
| Nominal Dispersion (@ -6 dB)                     | 90° (H) x 100° (V)                    |
| Dimensions mm (±1 mm)<br>(H x W x D)             | 270 x 150 x 170                       |
| Weight                                           | 2,3 Kg                                |