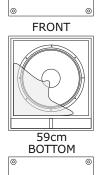

## **Data Sheet**

| Frequency Response                               | ±5 dB 35 Hz ~ 150 Hz<br>-10 dB 30 Hz |
|--------------------------------------------------|--------------------------------------|
| Sensitivity (1 Watt @ 1 m)<br>Max SPL Calculated | 97 dB<br>125 dB                      |
| Nominal Input Impedance ( $\Omega$ )             | 8 Ω                                  |
| Power Handling (Watts EIAJ)                      | 700 W                                |
| Nominal Dispersion (@ -6 dB)                     | 360°                                 |
| Dimensions mm (±1 mm)<br>(H x W x D)             | 660 x 590 x 600                      |
| Weight                                           | 46 Kg                                |