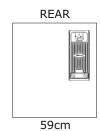

## **Data Sheet**

| Frequency Response                               | ±5 dB 35 Hz ~ 150 Hz<br>-10 dB 30 Hz |
|--------------------------------------------------|--------------------------------------|
| Sensitivity (1 Watt @ 1 m)<br>Max SPL Calculated | 97 dB<br>125 dB                      |
| Nominal Input Impedance ( $\Omega$ )             | 8 Ω                                  |
| Power Handling (Watts EIAJ)                      | 700 W                                |
| Nominal Dispersion (@ -6 dB)                     | 360°                                 |
| Dimensions mm (±1 mm)<br>(H x W x D)             | 660 x 590 x 600                      |
| Weight                                           | 46 Kg                                |

## **Enclosure Material**

- Enclosure Material: Birch Plywood of 15 mm
- Finish: Texture Polyurethane Black Paint
- Suspension: Pole Mount Cup
- Grille: Powder Coated Perforated Steel with anti-dust foam
- Connectors: Neutrik XLR In & Out + AC Power: 240V, VDE