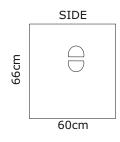

## **Data Sheet**

| Frequency Response                               | ±5 dB 35 Hz ~ 150 Hz<br>-10 dB 30 Hz |
|--------------------------------------------------|--------------------------------------|
| Sensitivity (1 Watt @ 1 m)<br>Max SPL Calculated | 97 dB<br>125 dB                      |
| Nominal Input Impedance ( $\Omega$ )             | 8 Ω                                  |
| Power Handling (Watts EIAJ)                      | 700 W                                |
| Nominal Dispersion (@ -6 dB)                     | 360°                                 |
| Dimensions mm (±1 mm)<br>(H x W x D)             | 660 x 590 x 600                      |
| Weight                                           | 46 Kg                                |