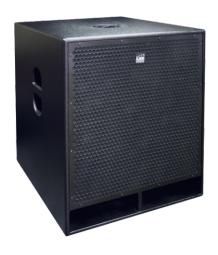

### **Product Information**

DG118A is a reflex subwoofer with high performance, high power handling, low distortion for professional sound reinforcement. The cabinet is constructed of birch plywood of 15 mm reinforced with optimized reflex for low distortion. The ferrite woofer construction is custom of 460 mm (18") diameter with 100 mm (4") split winding copper voice coil, 57 mm (2") peak-to-peak excursion before damage, double silicone spider with optimized compliance, ventilated voice coil gap for reduced power compression, aluminium demodulating ring for very low distortion. The powering mode is Active with Digital Amp module and DSP Controller. It is possible to choice within 4 different preset stored by default.

## **Enclosure Material**

- Enclosure Material: Birch Plywood of 15 mm
- Finish: Texture Polyurethane Black Paint
- Suspension: Pole Mount Cup
- Grille: Powder Coated Perforated Steel with anti-dust foam
- Connectors: Neutrik XLR In & Out + AC Power: 240V, VDE